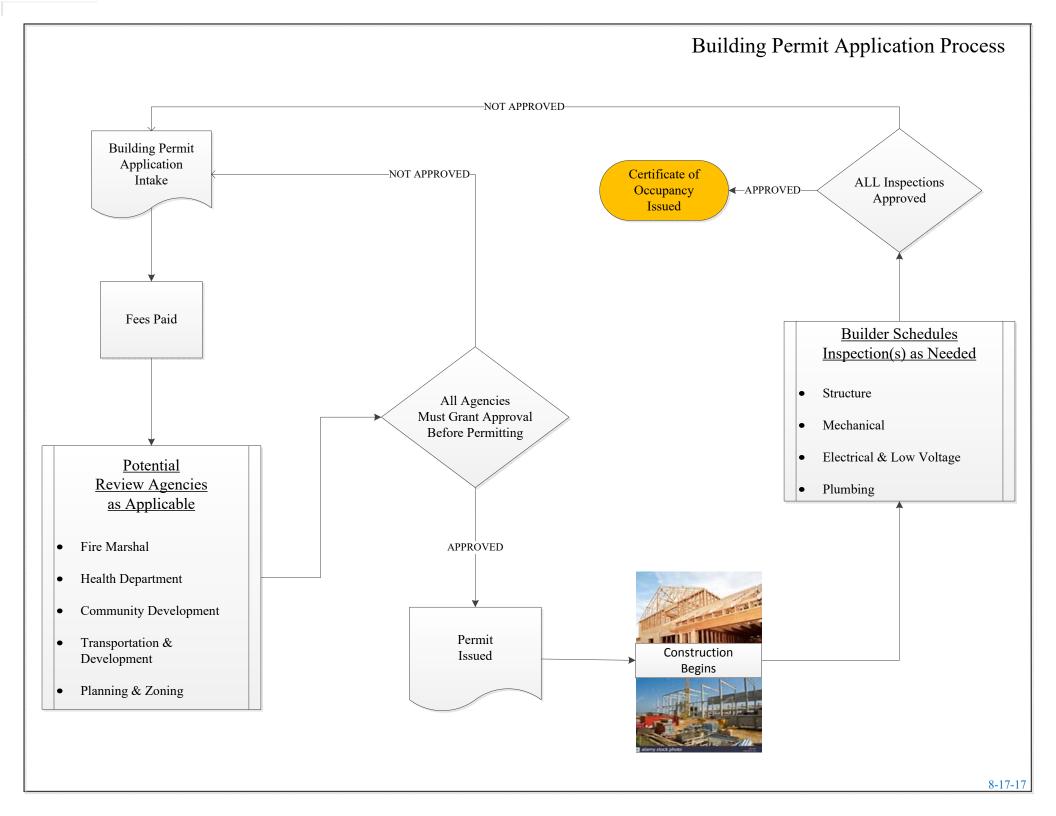

## **Application Submittal/Supporting Documents**

See Document Requirements Matrix (attached) Note Site Plan Requirements

#### **Reviews:**

Zoning Approval Tree Ordinance Plans Review (structural, mechanical, electrical & plumbing) Site Plan and Supporting documents

#### **Permit Issuance**

Construction mobilized and Initiated

### **Inspections**

Inspections called-in sequentially

## **Certificate of Occupancy**

Issued when applicable codes have been met and all inspections approved.

#### **Site Plan Requirements:**

Site Plan is required for all commercial construction. The following list will be required for all commercial site plans:

- Show graphic scale and north arrow and reference applicable subdivision final plat Book/Page.
- Submit paper & PDF file of site plan with boundary line survey sealed by a design professional.
- Show building address, lot number, S/D name, phase/unit number, land lot/district/parcel.
- Show lot size, impervious area, driveway location, proposed structure foot print and square feet.
- Delineate 75-feet undisturbed buffers of state waters from wrested point of vegetation.
- Reference all zoning variances and Conditions obtained from Clayton County.
- Reference elevations and percentages of exterior materials types used.
- Show adjoining structures with zoning and ownership information.
- Show setback lines, disturbed/undisturbed buffers, easements septic field and reserves.
- Show location, size, species of all existing trees 6" and greater, identify all specimen trees.
- Show tree protection fencing and indicate preserved and removed trees.
- Show entire critical root zones of all trees included in preservation calculation.
- Show required Landscaping.