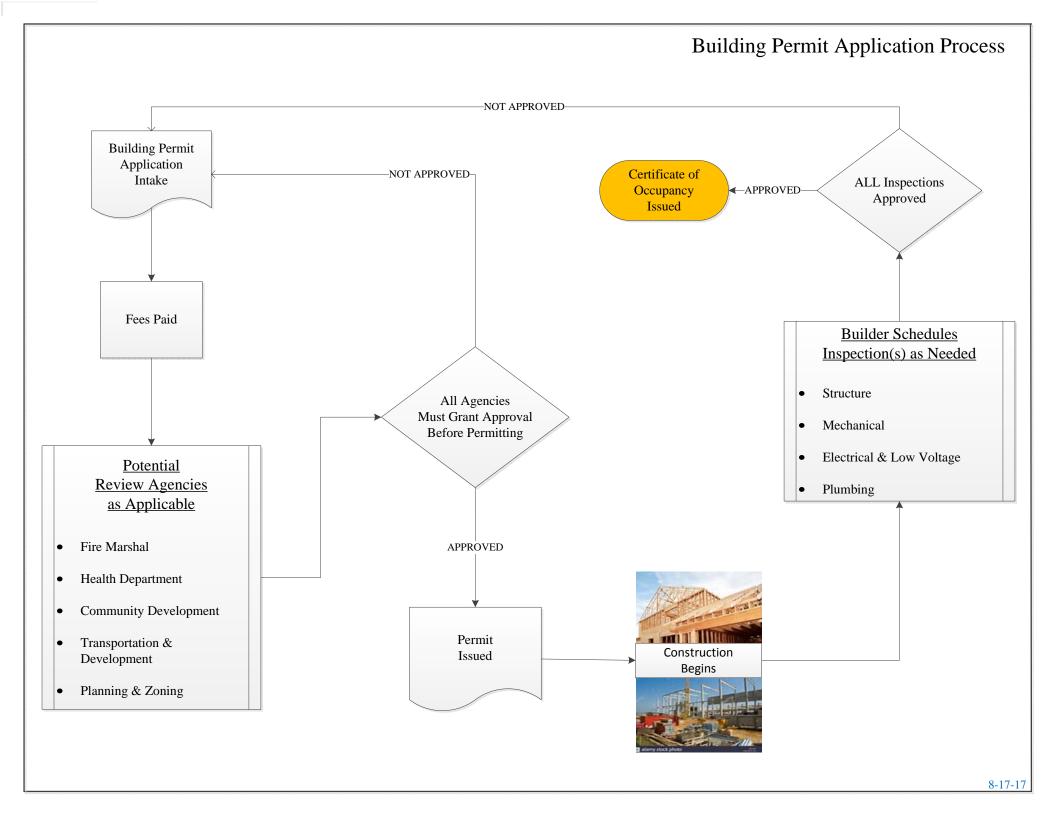

### **Application Submittal/Supporting Documents**

See Document Requirements Matrix (attached) Note Site Plan Requirements

#### **Reviews:**

Zoning Approval Tree Ordinance Site Plan and Supporting documents

#### **Permit Issuance**

Construction mobilized and Initiated

#### Inspections

Inspections called-in sequentially

#### **Certificate of Occupancy**

Issued when applicable codes have been met and all inspections approved.